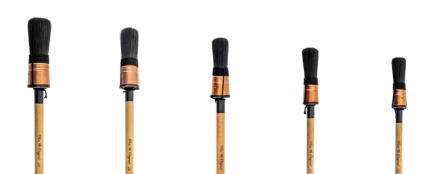

## Round paint brushes

Our round brushes are made of 100% pure black polyester fibre, tied with grey cotton wool. This high-quality brush goes with all lacquers and paint products and is particularly suitable for all water-based paint products. The presence of different types of conical and resilient fibres ensure excellent paint pick-up and gradual paint release. The split ends provide a subtle finish without streaks. The supple and super soft fibres are durable and easy to clean.

The brush has a copper-plated ring and lacquered beechwood handle. This brush is handmade in Belgium and is available in different sizes.

Suitable for Classico, Licetto, Traditional Paint, Carazzo, WallPrim Pro, OmniPrim Pro, WallFix, Fresco Special Fix

Available in 18, 16, 14, 12, 10