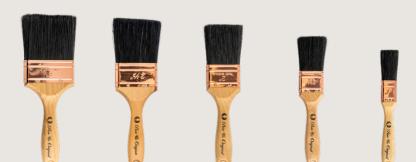

### Flat paint brushes

Flat brush in 100% pure black polyester fibre. This high-quality brush is suitable for all lacquers and paint products, particularly for all water-based paint products. The presence of different types of conical and resilient fibres ensure excellent paint pick-up and gradual paint release. The split ends provide a subtle finish without streaks. The flexible and super soft fibres are durable and easy to clean.

The brush has a copper-plated ring and a lacquered beechwood handle. This brush is handmade in Belgium and available in different sizes.

Suitable for

Classico, Licetto, Traditional Paint, Carazzo, WallPrim Pro, OmniPrim Pro, WallFix, Fresco Special Fix, Dead Flat Eco Sealer

Available in 3", 2,5", 2", 1,5", 1"