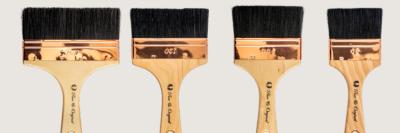

### Flat paint brushes

Flat brush in 100% pure black polyester fibre. This high-quality brush is suitable for all lacquers and paint products, particularly for all water-based paint products. The presence of different types of conical and resilient fibres ensure excellent paint pick-up and gradual paint release. The split ends provide a subtle finish without streaks. The flexible and super soft fibres are durable and easy to clean.

The brush has a copper-plated ring and a lacquered beechwood handle. This brush is handmade in Belgium and available in different sizes.

Suitable for

Classico, Licetto, Traditional Paint, Carazzo, WallPrim Pro, OmniPrim Pro, WallFix, Fresco Special Fix, Dead Flat Eco Sealer

Available in 3", 2,5", 2", 1,5", 1"