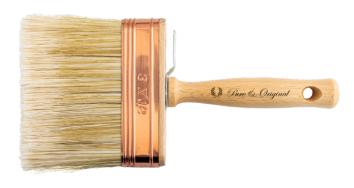

## Round paint brushes

Our round brushes are made of 100% pure black polyester fibre, tied with grey cotton wool. This high-quality brush goes with all lacquers and paint products and is particularly suitable for all water-based paint products. The presence of different types of conical and resilient fibres ensure excellent paint pick-up and gradual paint release. The split ends provide a subtle finish without streaks. The supple and super soft fibres are durable and easy to clean.

The brush has a copper-plated ring and lacquered beechwood handle. This brush is handmade in Belgium and is available in different sizes.

Suitable for Classico, Licetto, Traditional Paint, Carazzo, WallPrim Pro, OmniPrim Pro, WallFix, Fresco Special Fix

Available in 18, 16, 14, 12, 10