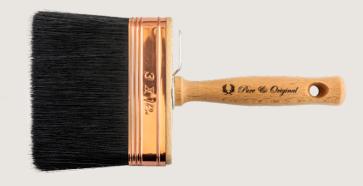

### Flat paint brushes

Flat brush in 100% pure black polyester fibre. This high-quality brush is suitable for all lacquers and paint products, particularly for all water-based paint products. The presence of different types of conical and resilient fibres ensure excellent paint pick-up and gradual paint release. The split ends provide a subtle finish without streaks. The flexible and super soft fibres are durable and easy to clean.

The brush has a copper-plated ring and a lacquered beechwood handle. This brush is handmade in Belgium and available in different sizes.

Suitable for

Classico, Licetto, Traditional Paint, Carazzo, WallPrim Pro, OmniPrim Pro, WallFix, Fresco Special Fix, Dead Flat Eco Sealer

Available in 3", 2,5", 2", 1,5", 1"