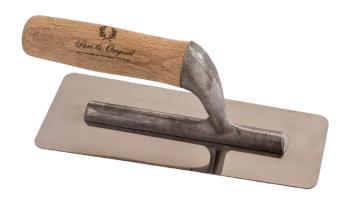

# Marrakech Walls spatula

A trowel specially developed for the processing of Marrakech Walls. The spatula with rounded corners is slightly tapered and has a pre-shaped, beechwood grip for an ergonomic job.

Suitable for Marrakech Walls

|                         | Wall paint |         |        |                 | Lacquer                        |                                 |         |
|-------------------------|------------|---------|--------|-----------------|--------------------------------|---------------------------------|---------|
|                         | Classico   | Licetto | Fresco | Marrakech Walls | Tradoitional Paint<br>Eggshell | Traditional Paint<br>High-Gloss | Carazzo |
| Flat paint brushes      |            |         |        |                 |                                | •                               |         |
| Round paint brushes     |            |         |        |                 |                                |                                 |         |
| Fresco Pro Lime Brush   |            |         |        |                 |                                |                                 |         |
| Kalei brush             |            |         |        |                 |                                |                                 |         |
| Spalter brush           | •          |         |        |                 |                                |                                 |         |
| Marrakech Walls spatula |            |         |        |                 |                                |                                 |         |